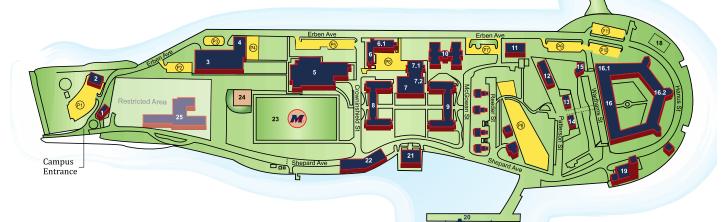

#### CAMPUS MAP

- 1 University Police
- 2 Welcome Center, Admissions
- 3 Tode Hall, Engineering
- 4 Marvin Hall, Science
- 5 Riesenberg Gymnasium and Swimming Pool
- 6 Baylis Hall, *Student Affairs, Student Accounts* 6.1 E/F Residence Hall
- 7 Vander Clute Hall, Mess Deck 7.1 Special Events Room 7.2 Ship's Store (College Bookstore)
- 8 A/B Residence Hall
- 9 C/D Residence Hall
- 10 G/H Residence Hall
- 11 Quarters One
- 12 Central Receiving
- 13 Facilities Management
- 14 Information Technology
- 15 Chapel
- 16 Fort Schuyler, Administration 16.1 Stephen B. Luce Library 16.2 Maritime Industry Museum
- 17 The Point
- 18 Volley Ball Court
- 19 Power Plant
- 20 Olivet Pier
- 21 McMurray Hall (The TIV) 22 Maritime Academic Center
- 22 Maritime Academic Cen 23 Reinhart Athletic Field
- 24 Reinhart Baseball Field
- 25 Navy Operational Support Center